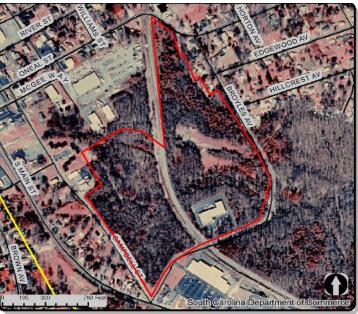

# Belton Standpipe Business Tech. Centre | Anderson

## **Property Information**

Site or Park: Park

Subject Property Size: 45.00 ac/18.21 ha

Additional Property Available:

Max. Available for Purchase: 45.00 ac/18.21 ha Min. Available for Purchase: 2.00 ac/0.81 ha Certified Property: 45.00 ac/18.21 ha

Zoning Description: Land use ordinance in effect

Surrounding Landuse: Industrial

Current Landuse of Property: Developing Industrial Park

Minimum Elevation: 813.00 ft/247.80 m Maximum Elevation 866.00 ft/263.96 m