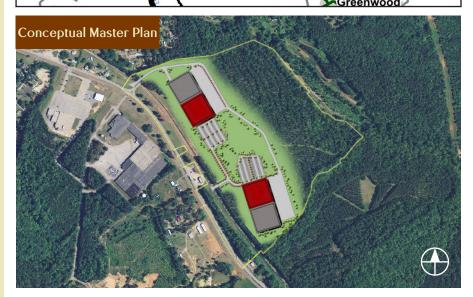

94-acre site with ability to serve an industrial user within a scenic, wooded landscape.

Site served by Greenville + Western Rail providing direct access to CSX mainline.

Landscape that could easily be transformed into multiple building pads.

## **FEATURES**

 Picturesque property with fields, natural hardwoods and pine plantation.