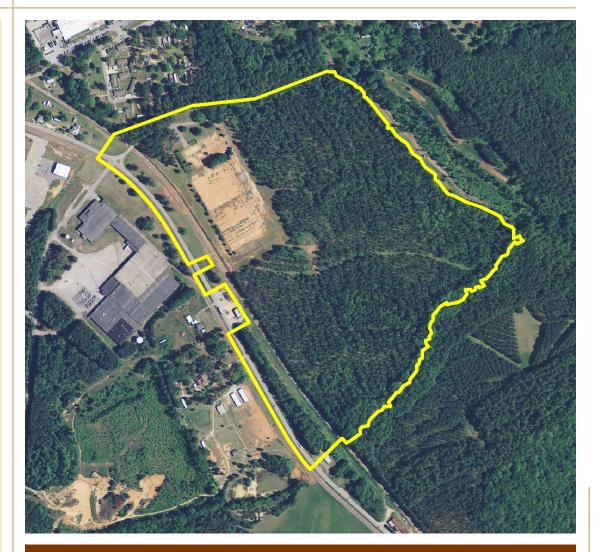

## **PROPERTY INFO**

Size: 94.4 acres

Maximum size available for purchase: 94.4 acres

Minimum size available for purchase: 25 acres

Current land use: Foresty

110 MILLIKEN DRIVE BELTON, SOUTH CAROLINA · ANDERSON COUNTY

94-acre site with ability to serve an industrial user within a scenic, wooded landscape.

Site served by Greenville + Western Rail providing direct access to CSX mainline.

Landscape that could easily be transformed into multiple building pads.