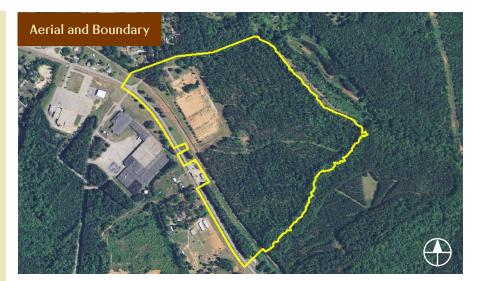

## **PROPERTY INFO**

Size: 94.4 acres

Maximum size available for purchase: 94.4 acres

Minimum size available for purchase: 25 acres

Current land use: Foresty

110 MILLIKEN DRIVE BELTON, SOUTH CAROLINA · ANDERSON COUNTY

94-acre site with ability to serve an industrial user within a scenic, wooded landscape.

Site served by Greenville + Western Rail providing direct access to CSX mainline.

Landscape that could easily be transformed into multiple building pads.